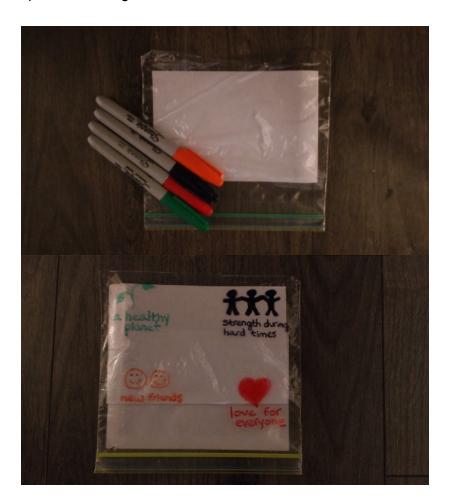

You will need a small sandwich bag, permanent markers, a white piece of paper, a black piece of paper (or cardboard), and scissors.

Begin by placing the white paper behind the sandwich bag. Use the permament markers (multiple colours if you have them) to draw or write what you are hoping for directly on the bag. Regular markers will rub off the bag too easily. Scatter these images and/or words in different spots on the bag.