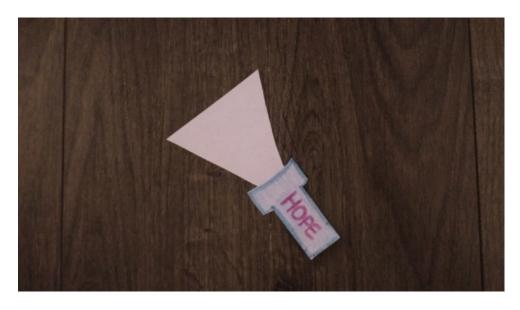

Set the white paper aside for later. Take the black paper or cardboard, and cut it into a rectangle that will fit inside the sandwich bag. Place it inside the sandwich bag.

Take the white piece of paper and some colouring instruments (permanent markers aren't necessary in this step). Trace out the shape of a small flashlight with a beam of light coming out of the flashlight. Colour the flashlight (leaving the beam of light in white) decorating it in a way that signifies hope to you. Cut out the flashlight.