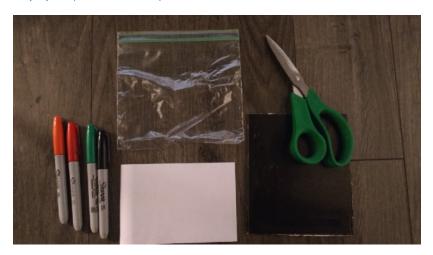

You will need a small sandwich bag, permanent markers, a white piece of paper, a black piece of paper (or cardboard), and scissors.

Begin by placing the white paper behind the sandwich bag. Use the permament markers (multiple colours if you have them) to draw or write what you are hoping for directly on the bag. Regular markers will rub off the bag too easily. Scatter these images and/or words in different spots on the bag.