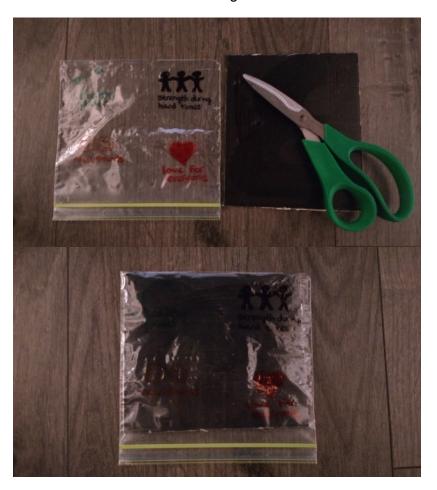

Set the white paper aside for later. Take the black paper or cardboard, and cut it into a rectangle that will fit inside the sandwich bag. Place it inside the sandwich bag.

Take the white piece of paper and some colouring instruments (permanent markers aren't necessary in this step). Trace out the shape of a small flashlight with a beam of light coming out of the flashlight. Colour the flashlight (leaving the beam of light in white) decorating it in a way that signifies hope to you. Cut out the flashlight.

Take the flashlight and place the beam of light inside the sandwich bag, in front of the black paper. Search through the bag using your hope flashlight to illuminate all of your hopes in the dark!